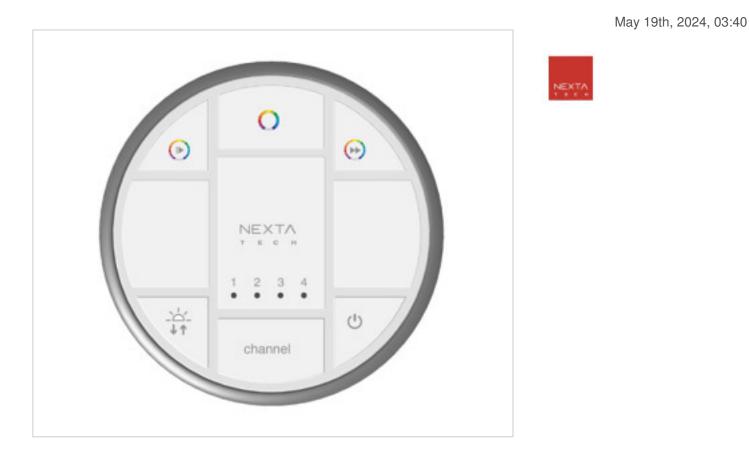

# Remote control HB80-4C 4 channels RGBW or CCT white

#### DESCRIPTION

Radio transmitter 4 channels + All. On-Off function, dimmer up / down, color control RGB / RGBW and CCT, dynamic cycle control. CR2450 battery. Wall magnetic support.

#### NOTES

Radio transmitter 4 channels + All. On-Off function, dimmer up / down, color control RGB / RGBW and CCT, dynamic cycle control. CR2450 battery. Wall magnetic support.

#### **OTHER FEATURES**

High (mm): 13

Voltage In (Vdc): 3

Diameter (mm): 80