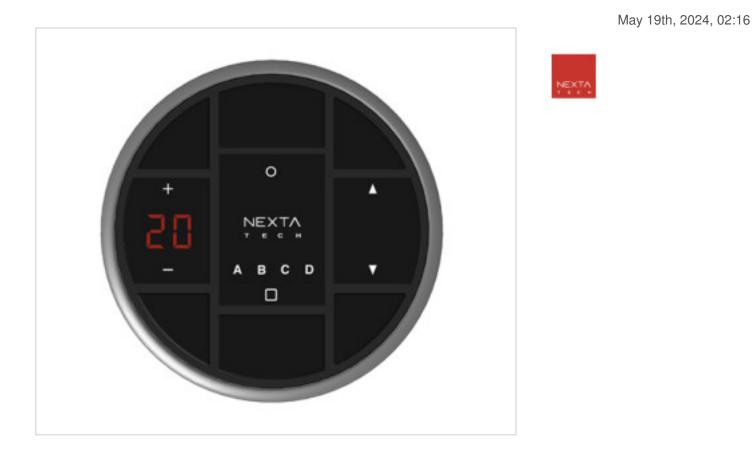

# Remote control HB80-30D 30 channels and 4 groups

#### DESCRIPTION

Radio transmitter 30 channels and 4 groups. Function On-Off, dimmer up / down, Open-close-stop (motors). CR2450 battery. Wall magnetic support.

### NOTES

Radio transmitter 30 channels and 4 groups. Function On-Off, dimmer up / down, Open-close-stop (motors). CR2450 battery. Wall magnetic support.

### **OTHER FEATURES**

High (mm): 13

Voltage In (Vdc): 3

Diameter (mm): 80