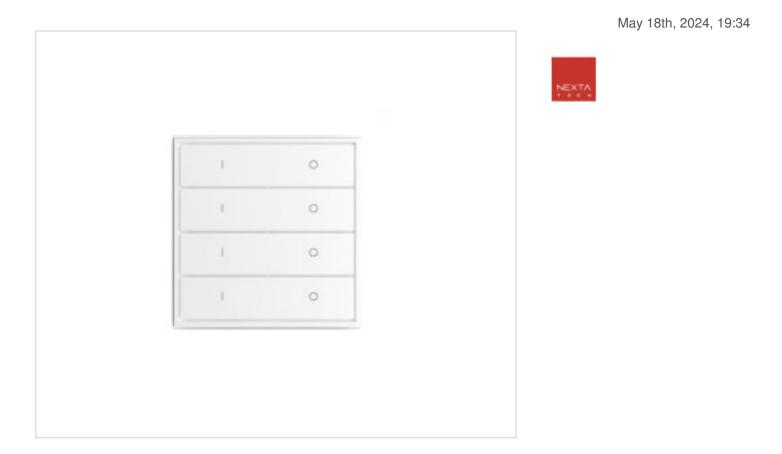

# Radiotransmitter wall switch OPT-4DIM/PW 230Vac

## DESCRIPTION

Wall switch type radio transmitter with 4 output channels for single color led. 4 double elements with the following functions: ON / OFF and Dimmer plus and minus light with long press. Recessed in wall and with direct power supply at 110-230Vac

## 150PT4DIMPW

Radiotransmitter wall switch OPT-4DIM/PW 230Vac