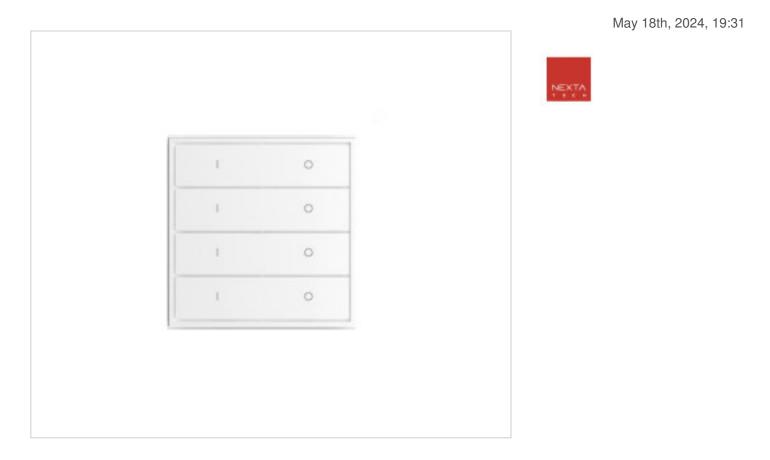

# 150PT4DIM

# Radiotransmitter wall switch OPT-4DIM battery CR245

# DESCRIPTION

Wall switch type radio transmitter with 4 output channels for single color led. 4 double elements with the following functions: ON / OFF and Dimmer plus and minus light with long press. It works with a lithium button battery CR2450.