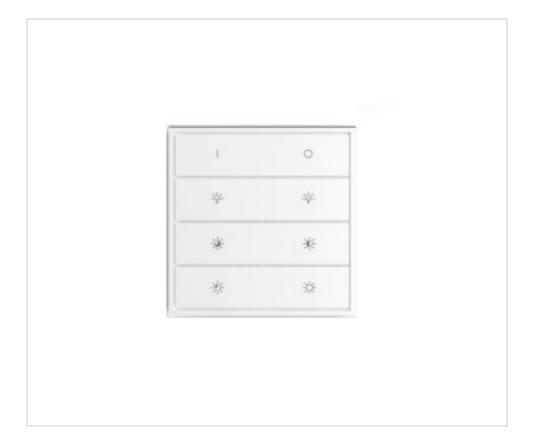

#### **DESCRIPTION**

Wall switch type radio transmitter with 1 output channel for single color led. 4 double elements with the following functions: ON / OFF; Dimmer more and less light; light level selection 25% -50% -75% -100%. Recessed in wall and with direct power supply at 110-230Vac