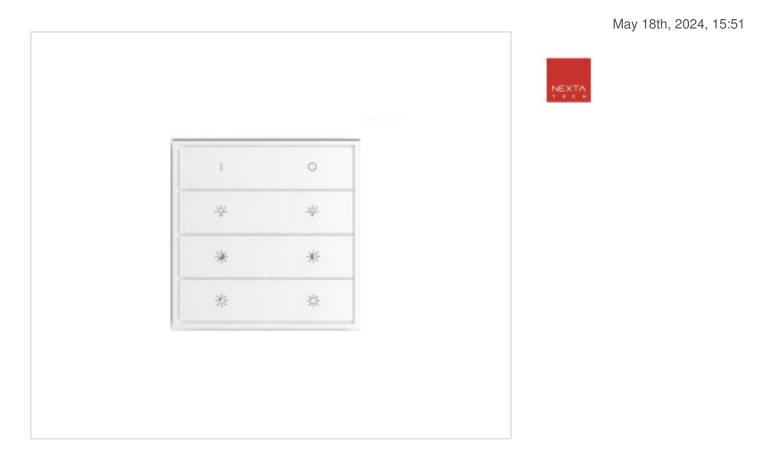

# Radiotransmitter wall switch OPT-1DIM battery CR245

### DESCRIPTION

Wall switch type radio transmitter with 1 output channel for single color led. 4 double elements with the following functions: ON / OFF; Dimmer more and less light; light level selection 25% -50% -75% -100%. It works with a lithium button battery CR2450.