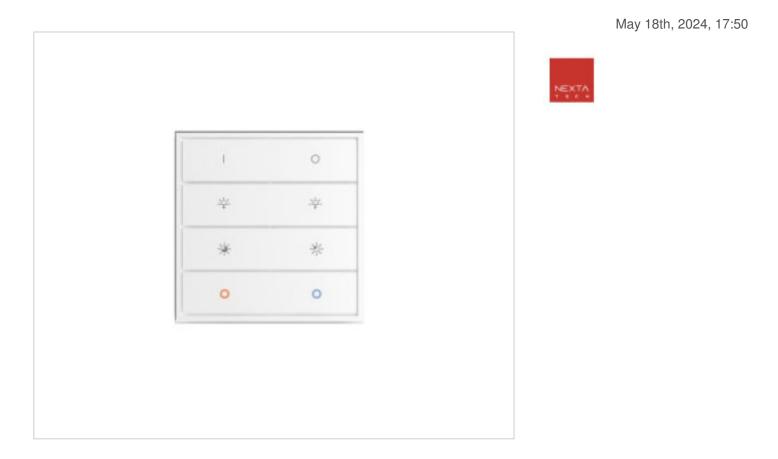

# Radiotransmitter wall switch OPT-1CCT/PW 230Vac

#### DESCRIPTION

Wall switch type radio transmitter with 1 output channel for CCT Tunable White led. 4 double elements with the following functions: ON / OFF; Dimmer more and less light; light level selection 25% or 75% and control buttons CCT cold white and warm white light. Recessed in wall and with direct power supply at 110-230Vac