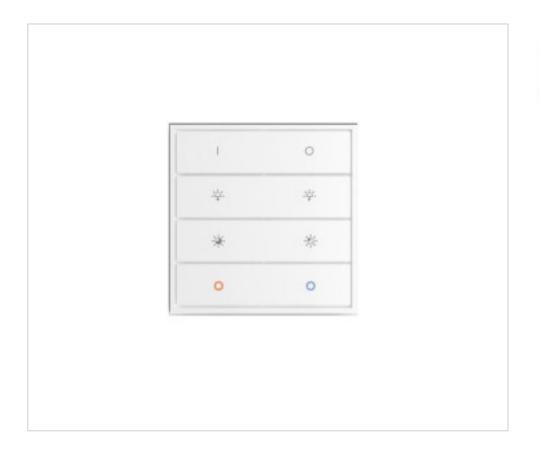

#### **DESCRIPTION**

Wall switch type radio transmitter with 1 output channel for CCT Tunable White led. 4 double elements with the following functions: ON / OFF; Dimmer more and less light; light level selection 25% or 75% and control buttons CCT cold white and warm white light. It works with a lithium button battery CR2450.