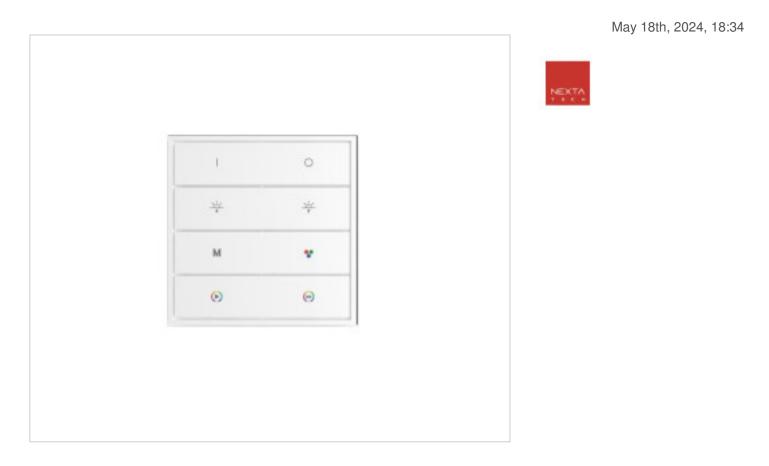

# Radiotransmitter wall switch OPT-1C RGB/RGBW battery CR2451

### DESCRIPTION

Wall switch type radio transmitter with 1 output channel for RGB and RGBW led. 4 double elements with the following functions: ON / OFF; Dimmer more and less light; RGB and RGBW color change, Color memory and dynamic cycle. It works with a lithium button battery CR2450.