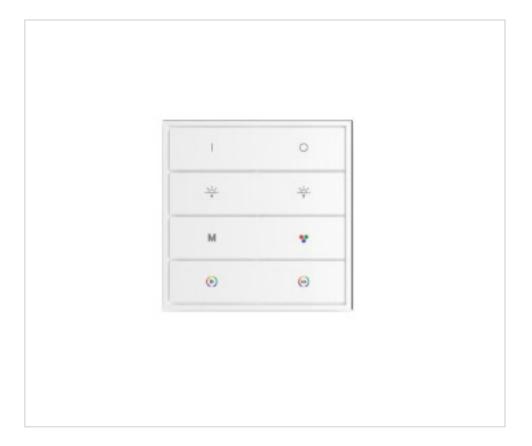

### **DESCRIPTION**

Wall switch type radio transmitter with 1 output channel for RGB and RGBW led. 4 double elements with the following functions: ON / OFF; Dimmer more and less light; RGB and RGBW color change, Color memory and dynamic cycle. Recessed in wall and with direct power supply at 110-230Vac