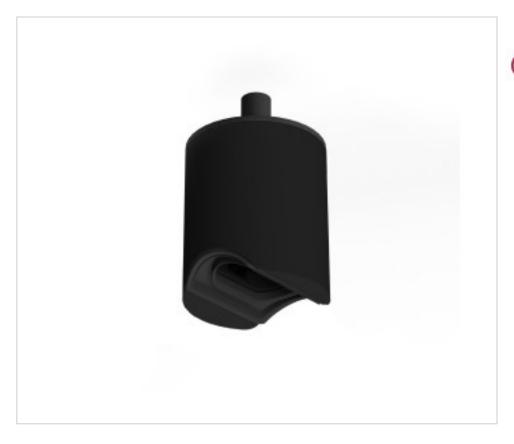

# Port kit esse14 for hanging lamps with S14d socket. black

May 18th, 2024, 23:09

## **DESCRIPTION**

Esse14 lamp holder kit for pendant lamps with S14d socket. Finish: Black

#### CDPLS14DSPN

Port kit esse14 for hanging lamps with S14d socket. black