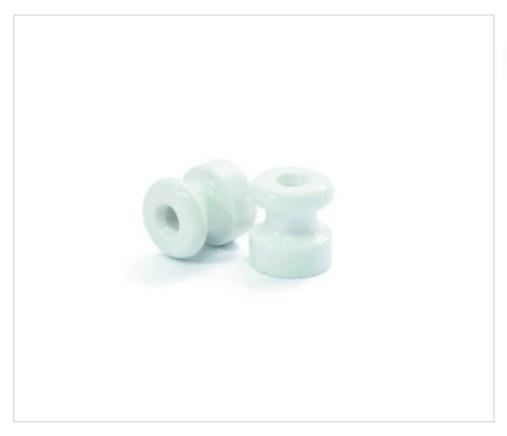

# White Porcelain insulator for electrical wall installations

June 02nd, 2024, 08:54

### **DESCRIPTION**

19mm porcelain insulator for electrical installations in the wall of braided textile cables of 0.75-1.5mm2 section. Made in Italy.