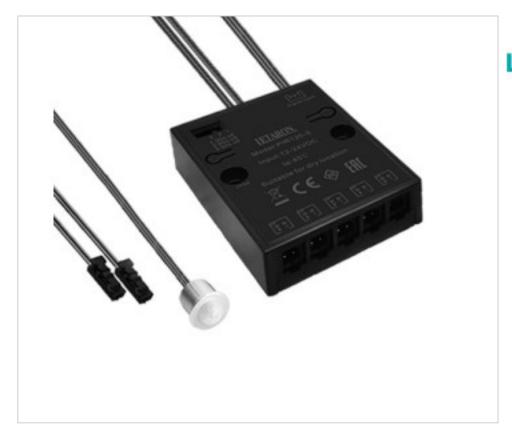

# PIR Sensor Sub-controller PIR120-S 12Vdc Black

May 18th, 2024, 18:34

### **DESCRIPTION**

Subcontroller distribution box wired 25cm with 2 connectors to the driver and with 2m to the presence sensor. With 5 output channels. Maximum 5 Amps. With three positions via dip-switch to regulate shutdown time without detection. 1. 30sec. 2. 60sec. 3. 90 sec.

### **NOTES**

Wired subcontroller with 5 output channels. PIR

## **OTHER FEATURES**

Length (mm): 63 Width (mm): 50

High (mm): 14 Colour: Black

Voltage In (Vdc): 12 Intensidad Out (A): 5
Room Temperature (°C): 0~+85 Life (Hours): 30000