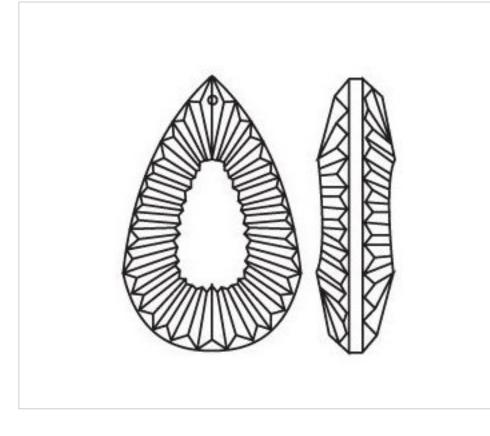

# Pendeloque 3403/50mm Blue

May 18th, 2024, 21:24

## DESCRIPTION

Transparent pressed glass Maria Teresa style pendeloque with 1 hole for pinning with brass needle or connector. Varnished in blue color and dried at 200 ° C

### 02340B2

Pendeloque 3403/50mm Blue