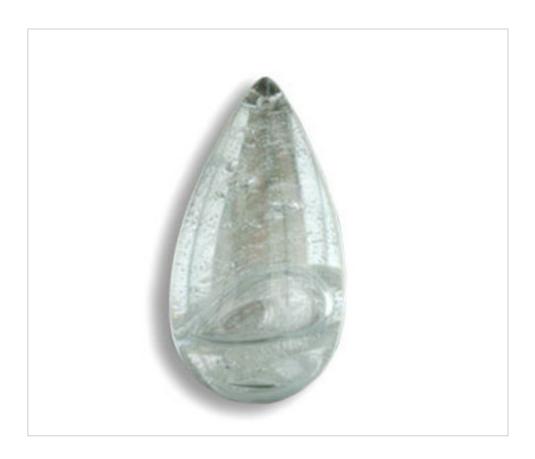

# Almond 6343K 89mm Craquelé

May 18th, 2024, 21:28

### **DESCRIPTION**

Smooth Transparent pressed glass almond with craquele finish. Each piece is unique due the hand made manufacturing

#### **TECHNICAL SPECIFICATIONS**

Weight: 114 Grams Packging: Box 25 Units

**NOTES** 

Craquelé pressed glass. Each piece is unique due to the handmade manufacture

**OTHER FEATURES** 

Length (mm): 89 Colour: Transparent