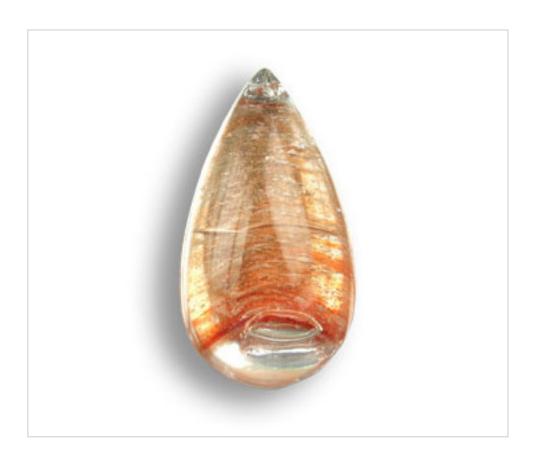

# Almond 6343K 50mm Craquelé Red

May 18th, 2024, 22:55

### **DESCRIPTION**

Smooth Transparent pressed glass almond with craquele finish. Each piece is unique due the hand made manufacturing

## Almond 6343K 50mm Craquelé Red

#### **NOTES**

Craquelé pressed glass. Each piece is unique due to the handmade manufacture