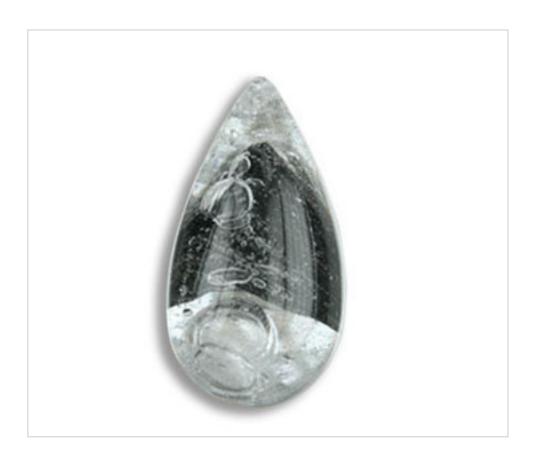

# Almond 6343K 50mm Craquelé Black

May 18th, 2024, 23:46

#### **DESCRIPTION**

Smooth Transparent pressed glass almond with craquele finish. Each piece is unique due the hand made manufacturing

#### **TECHNICAL SPECIFICATIONS**

Weight: 19 Grams Packging: Box 128 Units

**NOTES** 

Craquelé pressed glass. Each piece is unique due to the handmade manufacture

**OTHER FEATURES** 

Length (mm): 50 Colour: Black