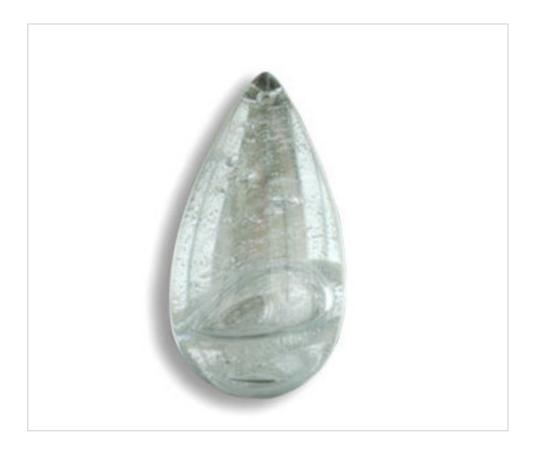

# Almond 6343K 100mm Craquelé

May 19th, 2024, 00:25

# DESCRIPTION

Smooth Transparent pressed glass almond with craquele finish. Each piece is unique due the hand made manufacturing **PRICE** 

| Lot | P.V.P. excluding VAT |
|-----|----------------------|
| 1   | 18,90€               |
| 3   | 12,60€               |
| 10  | 10,96€               |
| 20  | 9,96€                |
|     |                      |

# Almond 6343K 100mm Craquelé

### NOTES

Craquelé pressed glass. Each piece is unique due to the handmade manufacture

### **OTHER FEATURES**

Length (mm): 100

Colour: Transparent