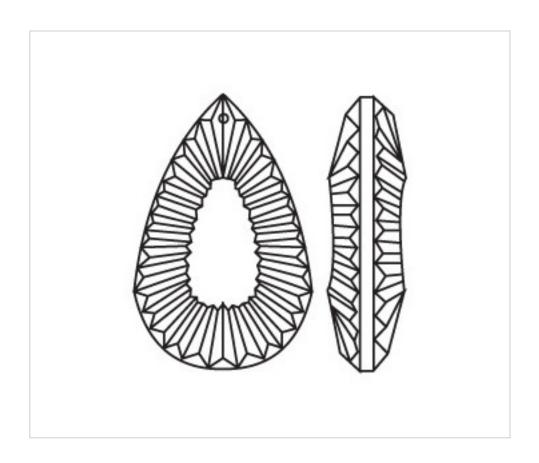

# Glass almond 1402/50mm

### **DESCRIPTION**

Transparent pressed glass almond with lined cutting and 1 hole for pinning with brass needle or connector

## Glass almond 1402/50mm

#### **TECHNICAL SPECIFICATIONS**

Packging: Bag 35 Units

**NOTES** 

Pressed glass

#### **OTHER FEATURES**

Length (mm): 50 Colour: Transparent