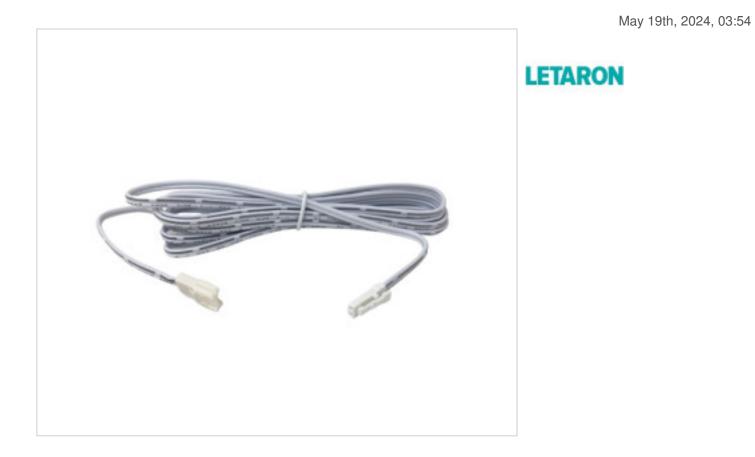

# Parallel cable 2m. Connector for furniture driver and led strip

#### DESCRIPTION

2 meter polarized cable with connector for the furniture driver and connector for led strip.

## GHEACONE01

Parallel cable 2m. Connector for furniture driver and led strip

## NOTES

2 meter polarized cable with connector for the furniture driver and connector for 8mm solderless LED strip.