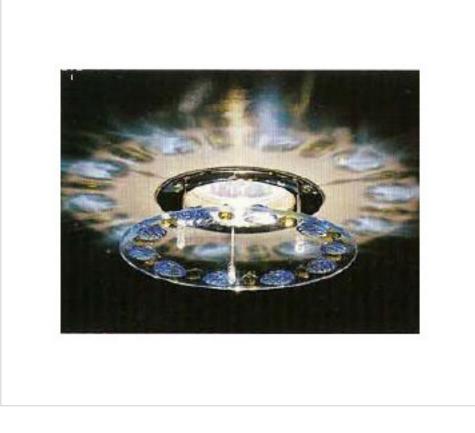

# Model Kit "VENUS" gold op.B

May 18th, 2024, 22:01

### DESCRIPTION

Halogen spotlight in gold with panel decorated with colored Swarovski crystals. Attachment of the panel to the focus by 3 golden metallic rods that allow to regulate the height. Effects of fascinating colors on the ceiling. Center bore diameter 68mm. Complete with all accessories except Transformer and dichroic lamp 12V-50W

## 1189K0516

Model Kit "VENUS" gold op.B