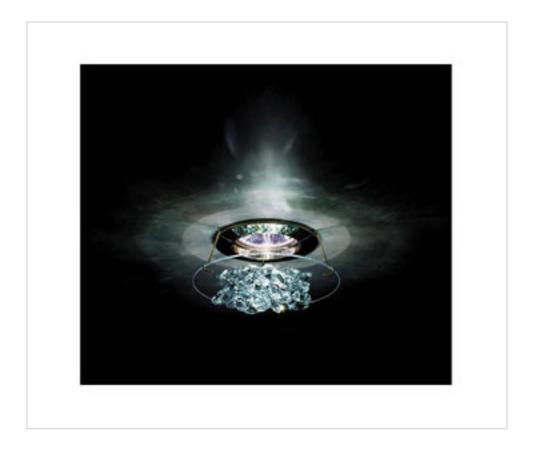

# Kit "ICE SPRINGTIME" model, gold op.B

May 19th, 2024, 01:23

## **DESCRIPTION**

Halogen Spotlight with chrome panels decorated with Swarovski crystals. 68mm diameter central hole. Complete with all accessories including electronic transformer and 12V-50W dichroic lamp