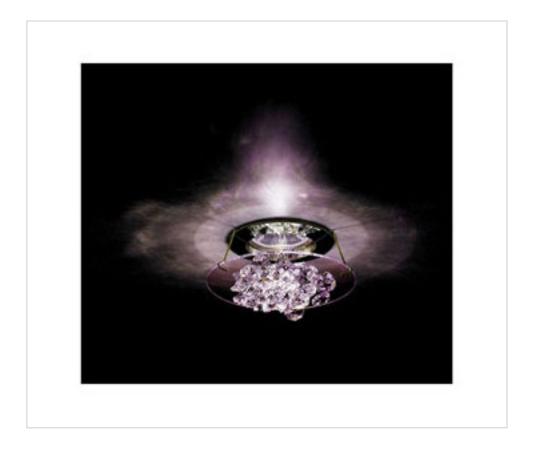

# Kit "ICE MENTALITY" model, chrome

May 18th, 2024, 20:34

## **DESCRIPTION**

Halogen Spotlight with chrome panels decorated with Swarovski crystals. 68mm diameter central hole. Complete with all accessories including electronic transformer and 12V-50W dichroic lamp