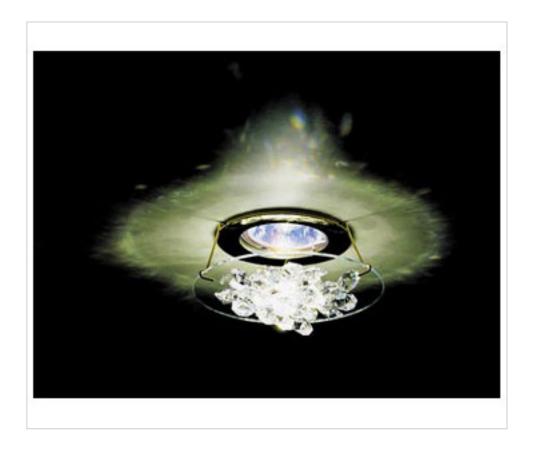

# Kit "ICE" model, chrome op.B

May 18th, 2024, 21:26

## **DESCRIPTION**

Halogen Spotlight with chrome panels decorated with Swarovski crystals. 68mm diameter central hole. Complete with all accessories including electronic transformer and 12V-50W dichroic lamp

### 1189K0137

Kit "ICE" model, chrome op.B