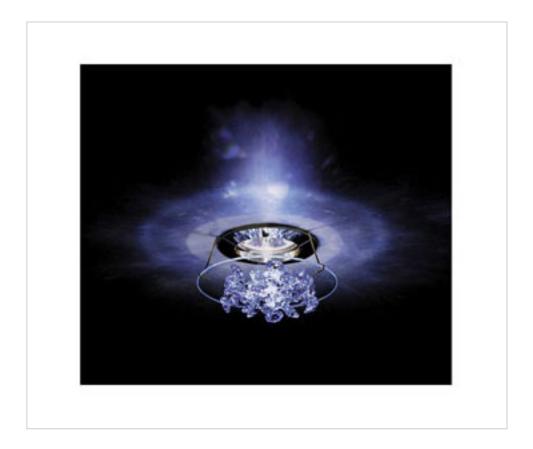

# Kit "ICE BREEZE" model chrome op.B

May 18th, 2024, 22:30

## **DESCRIPTION**

Halogen Spotlight with chrome panels decorated with Swarovski crystals. 68mm diameter central hole. Complete with all accessories including electronic transformer and 12V-50W dichroic lamp