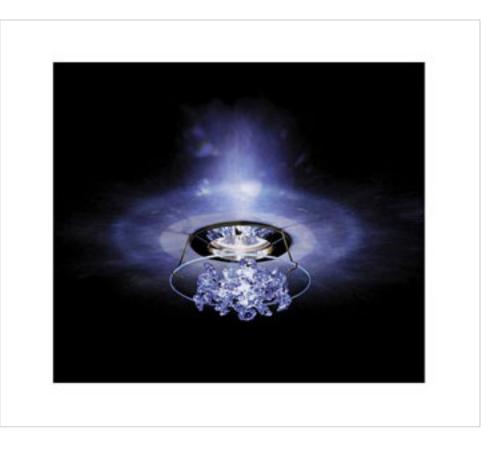

# Kit "ICE BREEZE" model, chrome

May 18th, 2024, 23:48

### DESCRIPTION

Halogen Spotlight with chrome panels decorated with Swarovski crystals. 68mm diameter central hole. Complete with all accessories including electronic transformer and 12V-50W dichroic lamp