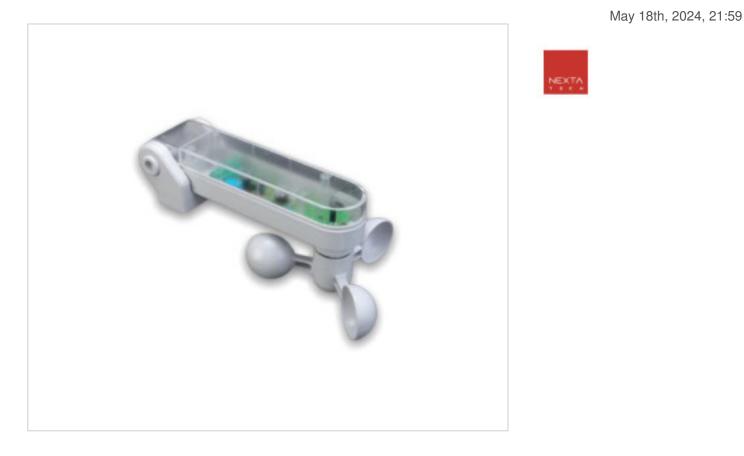

## Meteo wind and light sensor MT-WS

### DESCRIPTION

Anemometer and luminosity sensor. Meteo sensor that measures wind speed and luminosity for the automatic and safe operation of motorized roofs and awnings of pergolas and light control. The connection to the control box is by cable, ensuring accurate and safe operation.

# Meteo wind and light sensor MT-WS