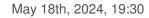

# Magnetic D10x H30mm. Kit 10 units

## **DESCRIPTION**

Magnet with diametral load of 10mm diameter and 30mm height to be used with SENSA-M and SENSA-35RM

## 15MAG1030D

Magnetic D10x H30mm. Kit 10 units

| Т | F |   | н | NI | Δ                | П | SI  | PE | CI | FI | C | Δ٦  | ΓΙ <i>(</i> | 71                                      | N٩  | ١ |
|---|---|---|---|----|------------------|---|-----|----|----|----|---|-----|-------------|-----------------------------------------|-----|---|
|   |   | v | ш | W  | $\boldsymbol{H}$ | _ | -31 |    | U  | П  | • | н і |             | .,,,,,,,,,,,,,,,,,,,,,,,,,,,,,,,,,,,,,, | V - | a |

#### **NOTES**

Magnet with diametral load of 10mm diameter and 30mm height to be used with SENSA-M and SENSA-35RM

## **OTHER FEATURES**

High (mm): 30 Diameter (mm): 10