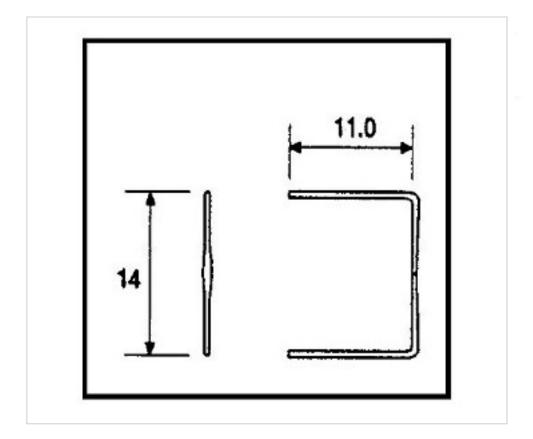

# Long leg loop 9151 14mm Brass

May 18th, 2024, 22:48

## Long leg loop 9151 14mm Brass

### **TECHNICAL SPECIFICATIONS**

Weight: 0 Grams Packging: Box 5680 Units

**OTHER FEATURES** 

High (mm): 14 Colour: Brass