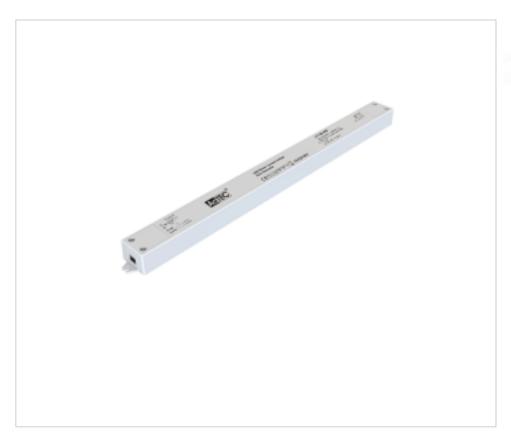

# Linear Led Driver CV Dimmable DALI LT-150-24D 24V 150W

May 19th, 2024, 00:31

# **DESCRIPTION**

DALI2 Dimmable Led power supply for independent use with 24Vdc constant voltage output. Power range from 0 to 150W. Protection against open circuit, short circuit, overload and over temperature. Automatic reset in case of failure.

#### **OTHER FEATURES**

Length (mm): 400

High (mm): 21,6

Voltage In (Vac): 220~240 Intensidad Out (A): 0~6.25

Power (W): 150

Critical Temperature (°C): 90 Ingress Protection: IP20

Power factor: 0.95

Width (mm): 32

Colour: White

Voltage Out (Vdc): 24 Frecuency (Hz): 50~60

Room Temperature (°C): -20~+45

Life (Hours): 50000 Dimmable: DALI