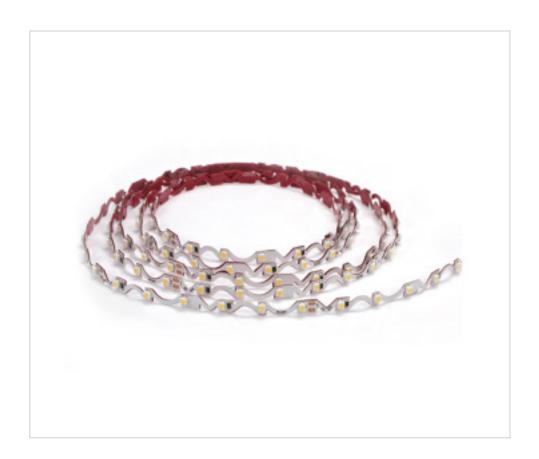

## **DESCRIPTION**

Flexible constant voltage LED strip D2835 60leds / m 24VDC 24W warm white 2700K. Supply voltage (Vdc) 24V. Total maximum current (A) 1. Power 4.8W / m; total 24W. Brightness 450Lm / meter; total 2250Lm. Total length 5 meters. Total number of LEDs 300. Divisible into modules of 6 LEDs every 10cm (one LED every 16.7mm). Without cover. Degree of protection IP20. For indoor use. Adhesive application on the back. Parallel connection. White PCB color.Suitable for special installations and logo display.

#### LFH224044

Led strip Flex. 5m Adaptable SMD2835-60led/m IP20 24V 4.8W/m 24W 4000k

# **NOTES**

Total number of led 300. Divisible in modules of 6 Led every 10cm, (one led every 16.7mm). It can be folded horizontally and vertically. Suitable for special installations logo, display. With adhesive

### **OTHER FEATURES**

Length (mm): 5000 Width (mm): 6

High (mm): 1,4 Colour: White PCB

Voltage In (Vdc): 24 Intensidad In (A): 2

Power (W/m): 4.8 Temperature (°C): -20+50

Room Temperature (°C): -20~+50 Colour Temperature (°K): 4000

Lumen/meter: 450 Angle (°): 120

CRI (≥): 90 Life (Hours): 50000

Ingress Protection: IP20 Dimmable: SI