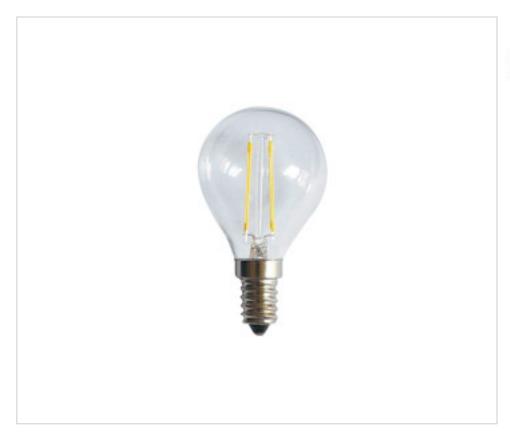

# LED Filament Bulb SphereClear 6W E14 2700K

May 18th, 2024, 23:45

## LED Filament Bulb SphereClear 6W E14 2700K

#### **OTHER FEATURES**

High (mm): 75 Diameter (mm): 45

Voltage In (Vac): 220~240 Power (W): 6 Colour Temperature (ºK): 2700 Lumen: 806

Angle (⁰): 360 Socket: E14 Kwh/1000h: 6 Energy efficiency: E

CRI (≥): 80 Life (Hours): 15000