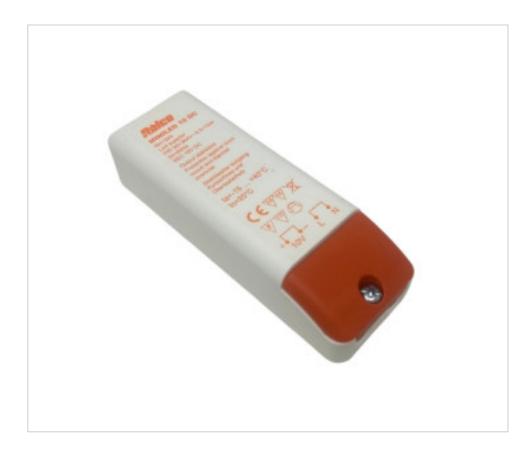

# Led power supply MINILED CV 10V-15W RN1365

May 18th, 2024, 18:07

## **DESCRIPTION**

Led power supply with constant voltage output 10Vdc Power 15W

### **OTHER FEATURES**

Length (mm): 123 Width (mm): 38

High (mm): 28 Colour: Blue

Voltage In (Vac): 230~240 Voltage Out (Vdc): 10

Frecuency (Hz): 50~60 Power (W): 15

Room Temperature (°C): +40 Critical Temperature (°C): 85