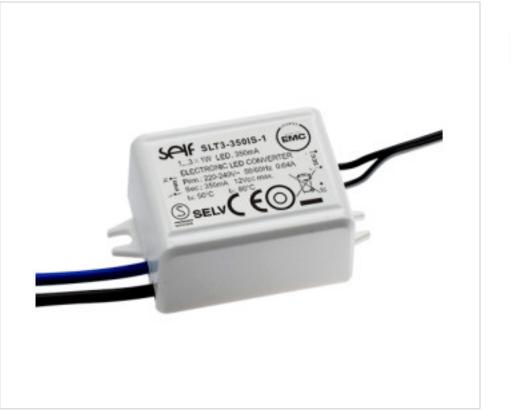

# LED Power Supply LED SLT3-700IS-1 700mA 1-3W

May 18th, 2024, 17:46

## DESCRIPTION

Led power supply to incorporate with constant current output of 700mA. Protection against open circuit, short circuit, over load and over temperature. Automatic reset in case of failure. Efficiency 72%. Guarantee 3 years.

## **OTHER FEATURES**

Length (mm): 50 High (mm): 20 Voltage In (Vac): 220~240 Intensidad Out (A): 0.7 Power (W): 1.4~2.9 Critical Temperature (°C): 85 Dimmable: NO Width (mm): 30 Colour: White Voltage Out (Vdc): 2~4.2 Frecuency (Hz): 50~60 Room Temperature (°C): -20~+45 Ingress Protection: IP20 Power factor: 0.5