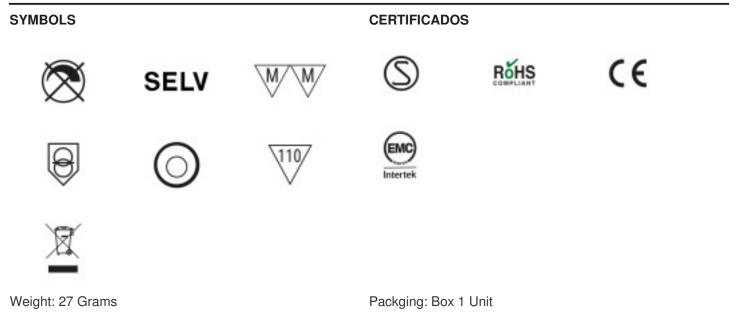

## NOTES

ECO Design ERP Compliant. Constant current. Class II, 20cm cable in primary and secondary, IP20

## **OTHER FEATURES**

Length (mm): 50 High (mm): 20 Voltage In (Vac): 220~240 Intensidad Out (A): 0.7 Power (W): 1.4~2.9 Critical Temperature (°C): 85 Dimmable: NO Width (mm): 30 Colour: White Voltage Out (Vdc): 2~4.2 Frecuency (Hz): 50~60 Room Temperature (°C): -20~+45 Ingress Protection: IP20 Power factor: 0.5