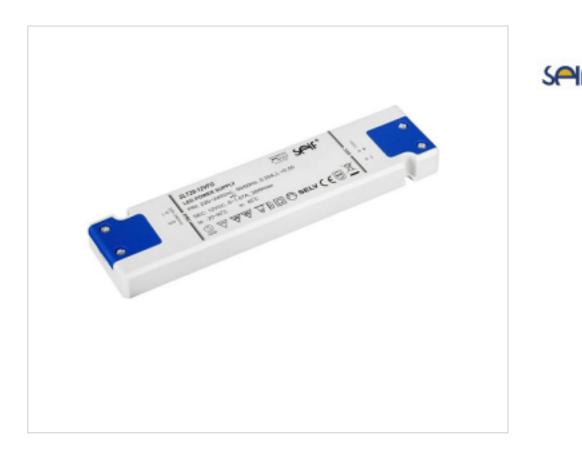

# LED Power Supply CV SLT20-12VFG 12V 20W

### DESCRIPTION

Ultra flat 14mm Led power supply for independent use with 12Vdc constant voltage output. On <0.5sec. Consumption without load <0.5W. Protection against open circuit, short circuit, over load and over temperature. Automatic reset in case of failure.

### **OTHER FEATURES**

Length (mm): 166 High (mm): 14 Voltage In (Vac): 220~240 Intensidad Out (A): 0~1.66 Power (W): 0~20 Critical Temperature (°C): 75 Dimmable: NO

Width (mm): 40 Colour: White Voltage Out (Vdc): 12 Frecuency (Hz): 50~60 Room Temperature (°C): -20~+50 Ingress Protection: IP20 Power factor: 0.50