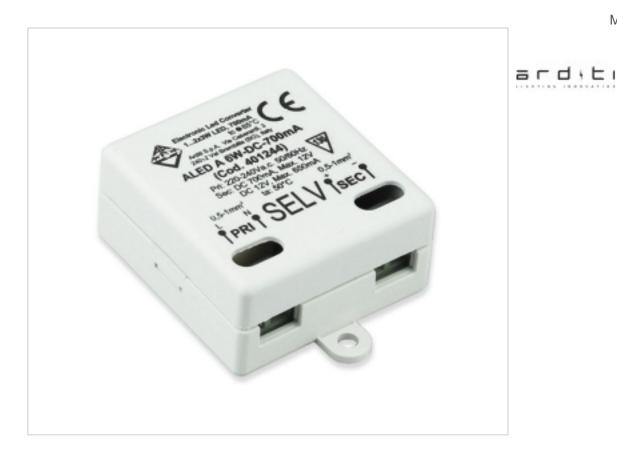

### **DESCRIPTION**

Led power supply that can work as identified by the load with 12Vdc constant voltage output or 700mA constant current. Working at 12Vdc voltage, the power range is from 0 to 6W. Working at a constant current of 700mA, the output voltage goes from 3 to 8.5V, the power range is from 2.1 to 6W. To CV loads connected in parallel and to CC loads connected in series. Protection against open circuit, short circuit, over load and over temperature. Automatic reset

#### **NOTES**

Power supply in voltage 12VDC and constant current 700mA according to identified load

#### **OTHER FEATURES**

Length (mm): 42,5 Width (mm): 41

High (mm): 21 Colour: White

Voltage In (Vac): 220~240 Voltage Out (Vdc): 12
Intensidad Out (A): 0.7 Frecuency (Hz): 50~60

Power (W): 0~6 Room Temperature (°C): -20~+50