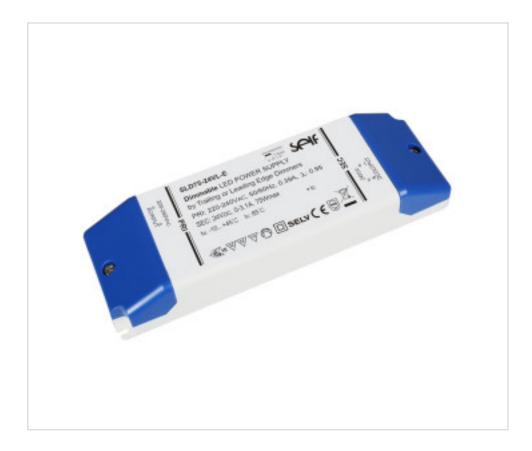

# LED Power Supply Dimmable CV SLD75-24VL-E 24V 75W

May 18th, 2024, 22:48

## **DESCRIPTION**

Dimmable Led Power Supply for independent use with 24Vdc constant voltage output. Power range from 12 to 75W. The current output can be regulated between 5-100% with leading and trailing edge dimmers. Very low ripple current throughout the regulation range. Protection against open circuit, short circuit, over load and over temperature. Automatic reset in case of failure. 86.5% efficiency. 5-year warranty.

#### **OTHER FEATURES**

Length (mm): 185 Width (mm): 60 High (mm): 31 Colour: White

Voltage In (Vac): 220~240 Voltage Out (Vdc): 24
Intensidad Out (A): 0.5~3.12 Frecuency (Hz): 50~60

Power (W): 12~75 Room Temperature (°C): -10~+45

Critical Temperature (°C): 85 Ingress Protection: IP20

Dimmable: Corte inicio o fin de fase Power factor: 0.95