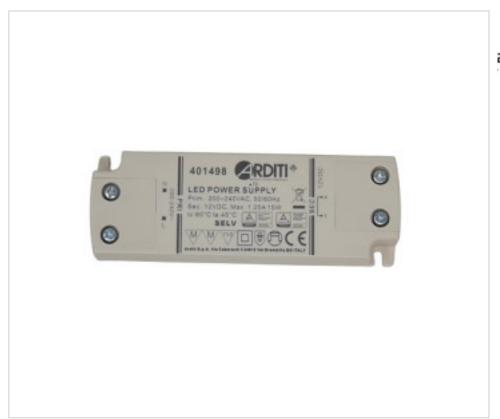

# Led Power Supply CV SUPERTHIN 12V 15W

May 18th, 2024, 20:15

## **DESCRIPTION**

LED power supply with 220-240V AC input and 12Vdc constant DC output. Independent use, Protection against short circuit, overload and overtemperature. Automatic reset.

#### **OTHER FEATURES**

Length (mm): 103

High (mm): 16

Voltage In (Vac): 220~240

Intensidad Out (A): 1.25

Power (W): 0~15

Critical Temperature (°C): 80

Ingress Protection: IP20

Power factor: 0.75

Width (mm): 35

Colour: White

Voltage Out (Vdc): 12

Frecuency (Hz): 50~60

Room Temperature (°C): -20~+45

Life (Hours): 50000

Dimmable: NO