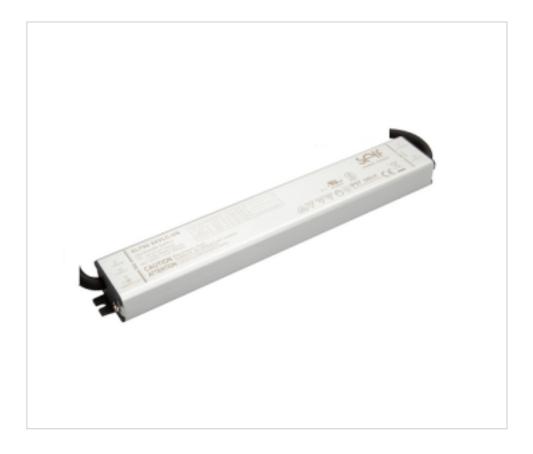

### **DESCRIPTION**

Led IP67 power supply for independent use with constant voltage output of 24Vdc. Metal housing. Wiring with 15cm tripolar hose at the entrance and bipolar at the exit. On <0.5sec. Consumption without load <0.5W. Protection against open circuit, short circuit, over load and over temperature. Automatic reset in case of failure. ECO design according to ERP directives. Efficiency 92.5%. Guarantee 5 years. Meets EN60335 and can be used inside refrigerator or freezer

### **OTHER FEATURES**

Length (mm): 262

High (mm): 23 Colour: Grey

Voltage In (Vac): 100~277 Voltage Out (Vdc): 24
Intensidad Out (A): 0~4 Frecuency (Hz): 50~60

Power (W):  $0\sim96$  Room Temperature (°C):  $-40\sim+60$ 