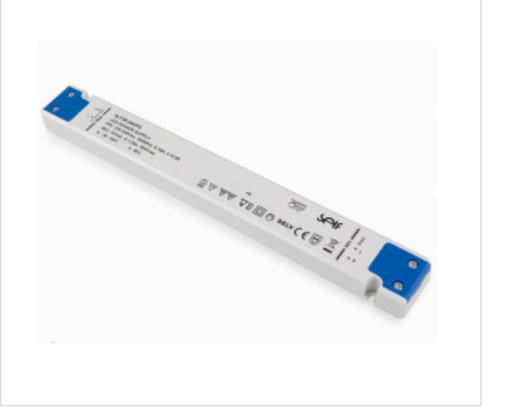

### DESCRIPTION

16mm Ultra flat LED power supply for independent use with 24Vdc constant voltage output. On <0.5sec. Consumption without load <0.5W. Protection against open circuit, short circuit, over load and over temperature. Automatic reset in case of failure. ECO design according to ERP directives. Efficiency 84.5. 5-year warranty.

### **OTHER FEATURES**

Length (mm): 246 High (mm): 16 Voltage In (Vac): 220~240 Intensidad Out (A): 0~1.25 Power (W): 0~30 Critical Temperature (°C): 85 Dimmable: NO Width (mm): 30 Colour: White Voltage Out (Vdc): 24 Frecuency (Hz): 50~60 Room Temperature (°C): -20~+50 Ingress Protection: IP20 Power factor: 0.95