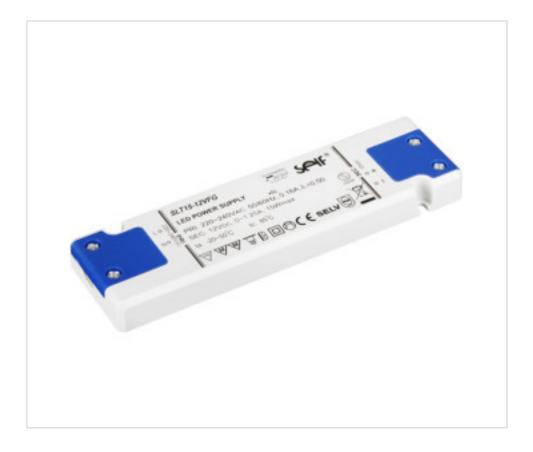

# LED Power Supply CV SLT15-12VFG 12V 15W

May 18th, 2024, 18:49

### **DESCRIPTION**

Ultra flat 12mm Led power supply for independent use with constant voltage output of 12Vdc. On <0.5sec. Consumption without load <0.5W. Protection against open circuit, short circuit, over load and over temperature. Automatic reset in case of failure. ECO design according to ERP directives. Efficiency 81.5%. Guarantee 3 years.

### **OTHER FEATURES**

Length (mm): 138

High (mm): 12

Voltage In (Vac): 220~240

Intensidad Out (A): 0~1.25

Power (W): 0~15

Critical Temperature (°C): 85

Dimmable: NO

Width (mm): 40

Colour: White

Voltage Out (Vdc): 12

Frecuency (Hz): 50~60

Room Temperature (°C): -20~+50

Ingress Protection: IP20

Power factor: 0,5