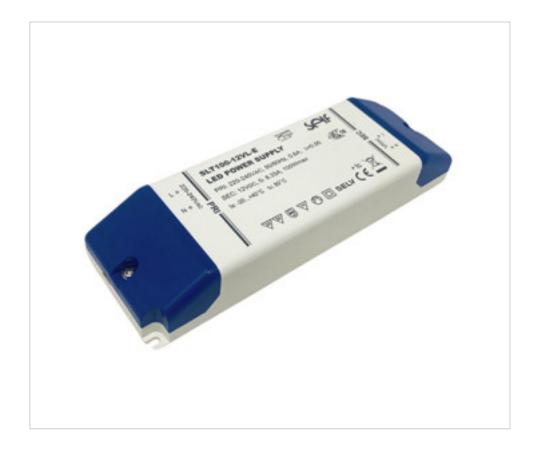

# LED Power Supply CV SLT100-12VL-E 12V 100W

November 10th, 2024, 20:40

### **DESCRIPTION**

Led power supply for independent use with constant voltage output of 12Vdc. On <0.5sec. Consumption without load <0.6W. Protection against open circuit, short circuit, over load and over temperature. Automatic reset in case of failure. ECO design according to ERP directives. Efficiency 88.5. Guarantee 5 years.

#### **OTHER FEATURES**

Length (mm): 185

High (mm): 31

Voltage In (Vac): 220~240

Intensidad Out (A): 0~8.5

Power (W): 0~100

Critical Temperature (°C): 80

Power factor: 0,95

Width (mm): 60

Colour: White

Voltage Out (Vdc): 12

Frecuency (Hz): 50~60

Room Temperature (°C): -20~+40

Ingress Protection: IP20

DOCUMENTS

Data Sheet