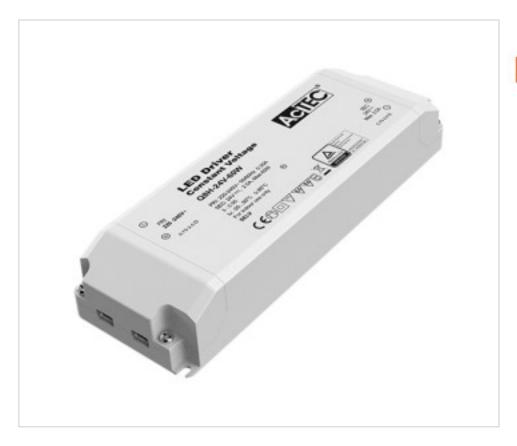

# Led Power Supply CV Q8H 24V 60W

May 18th, 2024, 16:35

## **DESCRIPTION**

Constant voltage Led power supply with 24Vdc output. Over temperature, open circuit, short circuit and overload protection. Automatic reset.

#### **OTHER FEATURES**

Length (mm): 184

High (mm): 32

Voltage In (Vac): 220~240

Intensidad Out (A): 0~2.5

Power (W): 0~60

Critical Temperature (°C): 85

Ingress Protection: IP20

Power factor: 0.95

Width (mm): 61

Colour: White

Voltage Out (Vdc): 24

Frecuency (Hz): 50~60

Room Temperature (°C): -20~+50

Life (Hours): 30000

Dimmable: NO