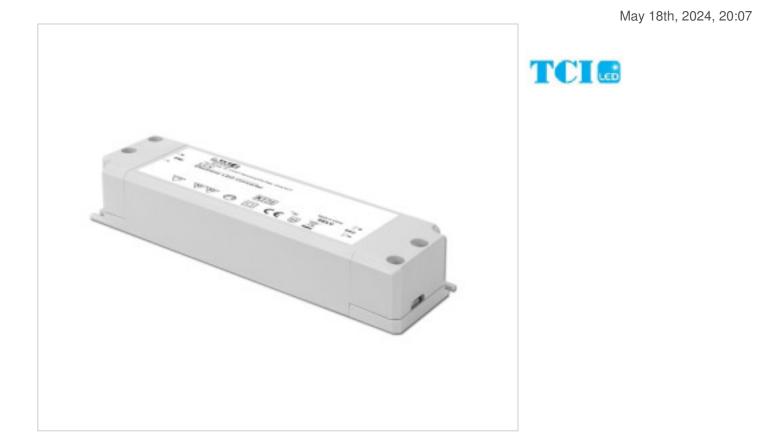

## Led Power Supply CV LCV 24V 30W

### DESCRIPTION

Led power supply for independent use with 24Vdc constant voltage output. High efficiency 85%. Class II. Protection against open circuit, short circuit, over load and over temperature. Warranty 7 years (3% failure ratio) 10 years (5% failure ratio). TCI Code 127820

# GTV024030 - 127820

Led Power Supply CV LCV 24V 30W