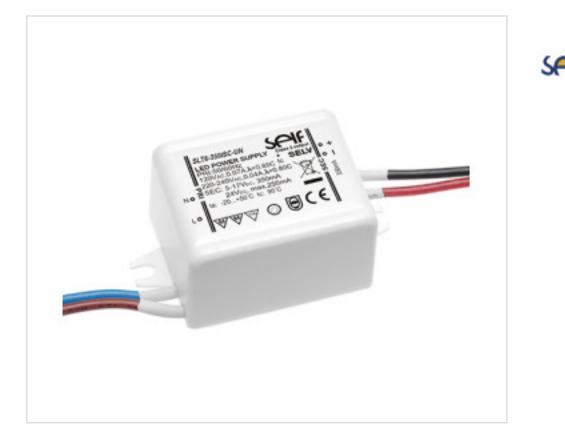

# LED Power Supply CV CC SLT6-700ISC-UN 700mA (12Vdc) 6W

May 18th, 2024, 16:48

## DESCRIPTION

IP66 Led power supply that can work as identified by the load with 12Vdc constant voltage output or 700mA constant current. Working at 12Vdc voltage, the power range is from 0 to 6W. Working at a constant current of 700mA, the output voltage ranges from 2.7 to 9V and the power range is from 2 to 6.3W. To CV loads connected in parallel and to DC loads connected in series, Protection against open circuit, short circuit, over load and over temperature. Automatic reset

## **OTHER FEATURES**

| Length (mm): 52               | Width (mm): 30                 |
|-------------------------------|--------------------------------|
| High (mm): 23                 | Colour: White                  |
| Voltage In (Vac): 100~240     | Voltage Out (Vdc): 2.7~9       |
| Intensidad Out (A): 0.7       | Frecuency (Hz): 50~60          |
| Power (W): 2~6.3              | Room Temperature (°C): -20~+45 |
| Critical Temperature (°C): 90 | Ingress Protection: IP66       |
| Power factor: 0.80            |                                |
| DOCUMENTS                     |                                |
| Data Sheet                    |                                |
|                               |                                |