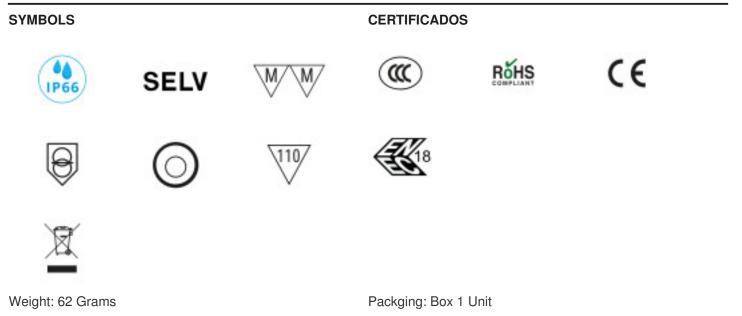

#### NOTES

Constant voltage 12VDC and constant current 700mA as identified by the load. Voltage range 120-240 / 12VDC. Class II. Power factor: 0.90 @ 120V

## **OTHER FEATURES**

| Length (mm): 52               | Width (mm): 30                 |
|-------------------------------|--------------------------------|
| High (mm): 23                 | Colour: White                  |
| Voltage In (Vac): 100~240     | Voltage Out (Vdc): 2.7~9       |
| Intensidad Out (A): 0.7       | Frecuency (Hz): 50~60          |
| Power (W): 2~6.3              | Room Temperature (°C): -20~+45 |
| Critical Temperature (°C): 90 | Ingress Protection: IP66       |
| Power factor: 0.80            |                                |
| DOCUMENTS                     |                                |
| Data Sheet                    |                                |
|                               |                                |