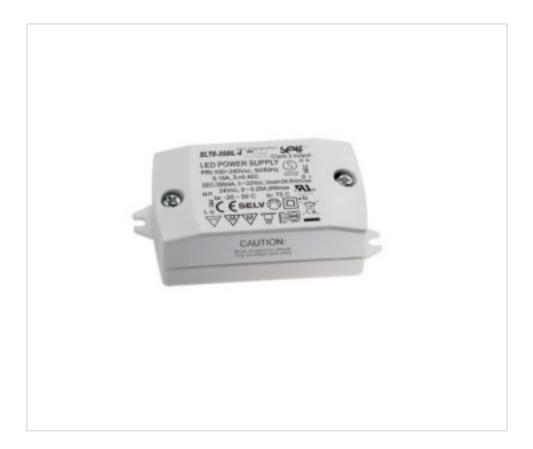

### Led power supply CV CC SLT6-350IL-4 350mA (24Vdc) 6W

May 18th, 2024, 16:53

### **DESCRIPTION**

Led power supply unit 100-240/24Vdc that can work depending on the load identified, with a constant voltage output of 24Vdc or a constant current of 350mA. Working at 24Vdc voltage, the power range is from 0 to 6W. Working at a constant current of 350mA, the output voltage ranges from 3 to 22V and the power range is from 1 to 7.7W. To CV loads in parallel and to CC in series. Protection against open circuit, short circuit, over load and over temperature. Automatic reset in case of failure.

### **OTHER FEATURES**

Length (mm): 68 Width (mm): 35

High (mm): 20 Colour: White

Voltage In (Vac): 100~240 Voltage Out (Vdc): 3~22

Intensidad Out (A): 0~0.35

Frecuency (Hz): 50~60

Power (W): 6 Room Temperature (°C): -20~+50