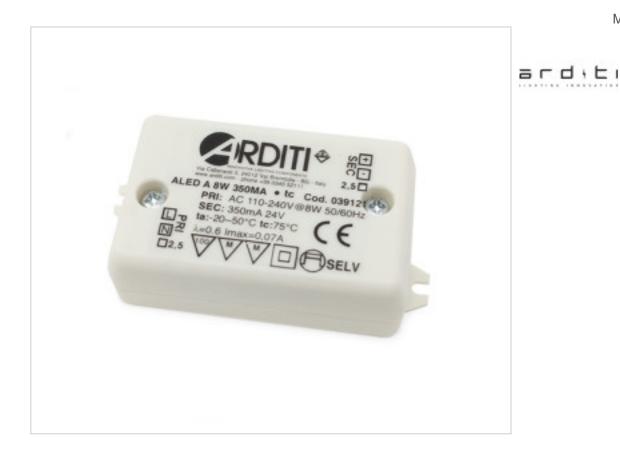

# Led Power Supply CV CC 350mA (24VDC) 8 W

## DESCRIPTION

Led Power Supply that can work as identified by the load with constant voltage output of 24Vdc or constant current 350mA. Working at a constant current of 350mA the voltage range is 3-24V and the maximum power is 8.4W. Protection against overload, thermal and short circuit with automatic reset

### **TECHNICAL SPECIFICATIONS**

Weight: 35 Grams

Packging: Box 100 Units

### **OTHER FEATURES**

Length (mm): 58 High (mm): 21 Voltage In (Vac): 110~240 Intensidad Out (A): 0.35 Power (W): 1.1~8.4 Critical Temperature (°C): 75 Dimmable: NO Width (mm): 35 Colour: White Voltage Out (Vdc): 3~24 Frecuency (Hz): 50~60 Room Temperature (°C): -25~+50 Ingress Protection: IP20 Power factor: 0.6