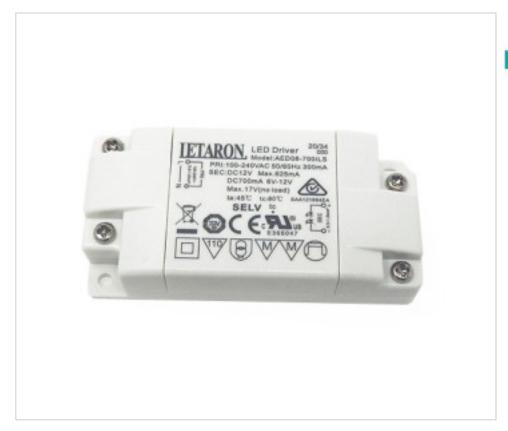

# Led Power Supply CV CC AED08-700ILS 12Vdc 700mA 8 W

May 18th, 2024, 18:08

#### **DESCRIPTION**

Led power supply for independent use that can work according to the identification of the load with output at constant voltage of 12Vdc and max 625mA or at constant current of 700mA and voltage of 6-12Vdc. A CV caragas connected in parallel. To DC loads connected in series. Class II. Protection against open circuit, short circuit, over load and over temperature. Automatic reset in case of failure.

#### **OTHER FEATURES**

Length (mm): 79,5

High (mm): 19

Voltage In (Vac): 100~240

Intensidad Out (A): 0,625

Power (W): 4.2~7.7

Critical Temperature (°C): 80

Ingress Protection: IP20

Power factor: 0.5

Width (mm): 39

Colour: White

Voltage Out (Vdc): 6~11

Frecuency (Hz): 50~60

Room Temperature (°C): -10~+45

Life (Hours): 30000

Dimmable: NO