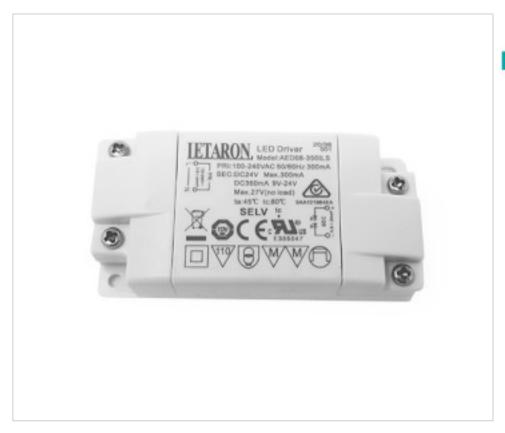

# Led Power Supply CV CC AED08-350ILS 24Vdc 350mA 8 W

May 18th, 2024, 17:32

#### **DESCRIPTION**

Led power supply for independent use that can work according to the identification of the load with output at constant voltage of 24Vdc and max 300mA or at constant current of 350mA and voltage of 9-22Vdc. Class II. A CV loads in parallel and CC in series. Protection against open circuit, short circuit, over load and over temperature. Automatic reset in case of failure.

#### **OTHER FEATURES**

Length (mm): 79,5 High (mm): 19

Voltage In (Vac): 100~240

Intensidad Out (A): 0.35

Power (W): 3~7.7

Critical Temperature (°C): 80

Dimmable: NO

Width (mm): 39

Colour: White

Voltage Out (Vdc): 9~22

Frecuency (Hz): 50~60

Room Temperature (°C): -20~+45

Ingress Protection: IP20

Power factor: 0.5