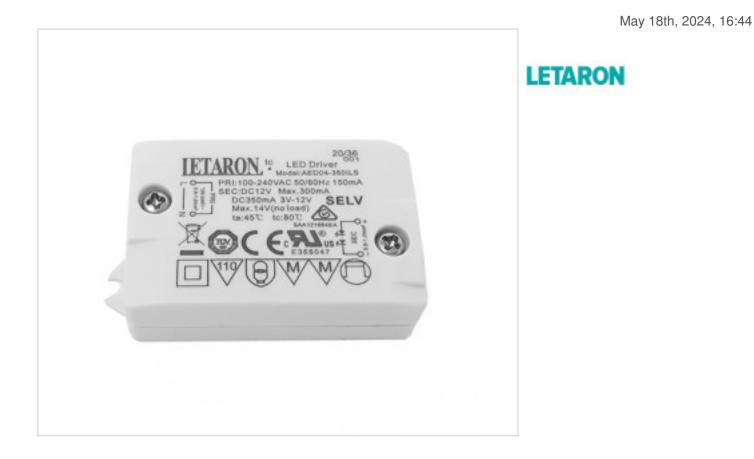

# Led Power Supply CV CC AED04-350ILS 12Vdc 350mA 4W

#### DESCRIPTION

Led power supply for independent use that can work according to the identification of the load with output at constant voltage of 12Vdc and max 300mA or at constant current of 350mA and voltage of 3-12Vdc. To CV connection loads in parallel and to CC connection loads in series. Class II. Protection against open circuit, short circuit, over load and over temperature. Automatic reset in case of failure.

#### OTHER FEATURES

Length (mm): 51,5 High (mm): 17 Voltage In (Vac): 100~240 Intensidad Out (A): 0.3 Power (W): 1.05~4.2 Critical Temperature (°C): 80 Ingress Protection: IP20 Power factor: 0.5 Width (mm): 33 Colour: White Voltage Out (Vdc): 3~12 Frecuency (Hz): 50~60 Room Temperature (°C): -10~+45 Life (Hours): 30000 Dimmable: NO