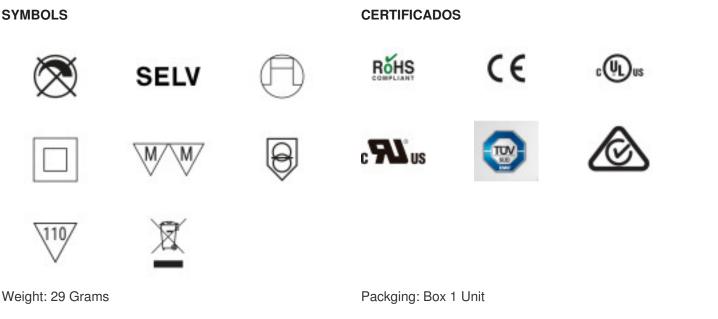

#### DESCRIPTION

Led power supply for independent use that can work according to the identification of the load with output at constant voltage of 12Vdc and max 300mA or at constant current of 350mA and voltage of 3-12Vdc. To CV connection loads in parallel and to CC connection loads in series. Class II. Protection against open circuit, short circuit, over load and over temperature. Automatic reset in case of failure.

#### OTHER FEATURES

Length (mm): 51,5 High (mm): 17 Voltage In (Vac): 100~240 Intensidad Out (A): 0.3 Power (W): 1.05~4.2 Critical Temperature (°C): 80 Ingress Protection: IP20 Power factor: 0.5 Width (mm): 33 Colour: White Voltage Out (Vdc): 3~12 Frecuency (Hz): 50~60 Room Temperature (°C): -10~+45 Life (Hours): 30000 Dimmable: NO